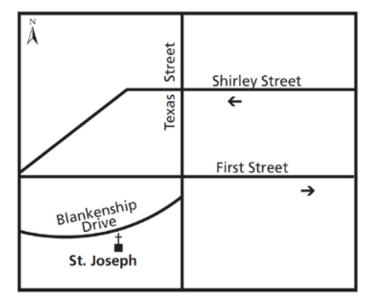

### ST. JOSEPH CATHOLIC CHURCH

(1938, West Deanery)

337-463-6878 Office 337-463-6875 Fax

Address: 1125 Blankenship Drive

DeRidder, LA 70634

Office Hours: Monday-Friday, 8:30 a.m. - 4:30 p.m.,

Closed 12:00 to 1:00 p.m. (Lunch)

Website: stjosephderidder.org Email: frwayne@stjoederidder.org Email: stjosephcc@stjoederidder.org

Email: julie@stjoederidder.org Email: aimeeb@stjoederidder.org

Civil Parish: Beauregard

Pastor: Reverend V. Wayne LeBleu