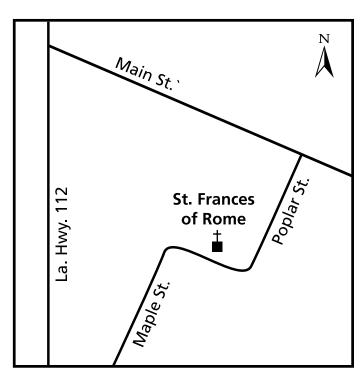

# ST. FRANCES OF ROME CATHOLIC CHURCH

(Mission of Sacred Heart of Jesus Catholic Church, Oakdale)

Address: 204 Poplar Street

Elizabeth, LA 70638

Civil Parish: Allen

Mass Schedule: Sunday: 8:00 a.m.