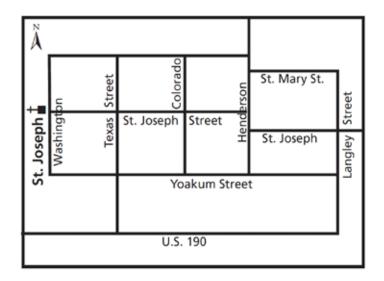

## ST. PAUL CATHOLIC CHURCH

(1913, East Deanery)

337-584-2818 Office 337-584-3246 Fax

Address: 1100 St. Mary Street

P. O. Box 129 Elton, LA 70532 Office Hours:

Monday-Friday, 9:00 a.m. to 12:30 p.m.

Email: jose.vattakunnel@lcdiocese.org Email: stpaul-elton@hotmail.com

Civil Parish: Jefferson Davis

Pastor: Reverend Jose Vattakunnel, MOC

Deacon: Michael Guillory

Administrative Assistant/Bookkeeper and

Safe Environment Coordinator: Lezlie LaFosse

R.C.I.A.: Chris Fuselier, Kara Scogin