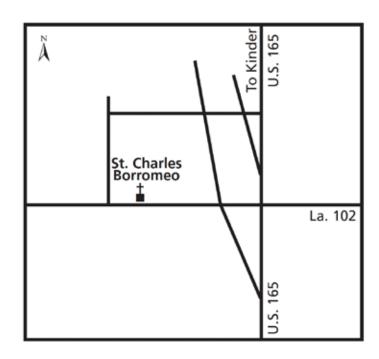

# ST. CHARLES BORROMEO CATHOLIC CHURCH

(1983, East Deanery)

337-756-2529 Office 337-756-2706 Fax

Address: 804 Third Avenue

P. O. Box 309 Fenton, LA 70640

Civil Parish: Jefferson Davis

Pastor: Reverend Jom Joseph, HGN

Bookkeeper: Patricia Augustine and Julie Webb

Coordinator of Religious Education, Safe

**Environment Coordinator: Susan Augustine** 

Email: stcharles02@yahoo.com

Number of Families in Parish: 165