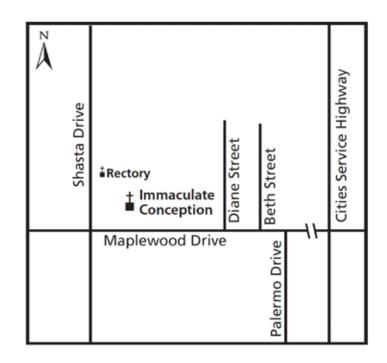

### 337-527-5261

Email: edward.richard@lcdiocese.org

- · Immaculate Conception, Maplewood
- Our Lady of LaSalette, DeQuincy
- · Our Lady of LaSalette, Sulphur
- · Our Lady of Prompt Succor, Sulphur
- · St. John Bosco, Westlake
- · St. Joseph, DeRidder
- · St. Joseph, Vinton
- · St. Peter the Apostle, Hackberry
- · St. Theresa of the Child Jesus, Carlyss
- St. Pius X, Ragley