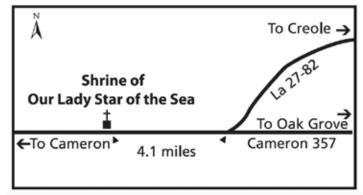

### **Devotions:**

Shrine of Our Lady Star of the Sea, 135 Our Lady Road in Cameron: annual pilgrimage to Shrine following the "Mass to Avert Storms" at the beginning of hurricane season

Adoration: Every Thursday 3:30 p.m. to 4:30 p.m.