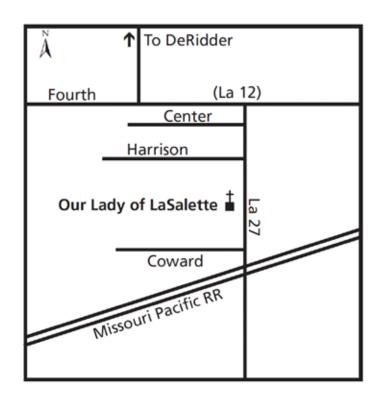

# OUR LADY OF LASALETTE CATHOLIC CHURCH

(1955, West Deanery)

337-786-3500 Office 337-317-8740 Rectory

Address: 203 South Grand Avenue

DeQuincy, LA 70633

Office Hours: Tuesday-Friday 9:00 a.m. to 12 noon

Website: olldq.com

Email: lasalettedequincy@yahoo.com Text: OLLDQ to 84576 for text alerts

Civil Parish: Calcasieu

Pastor: Reverend Louis Tigga, HGN Secretary/Bookkeeper: Kayci Thompson

Directors of Religious Education: Kristin Chiasson Safe Environment Coordinator: Kayci Thompson