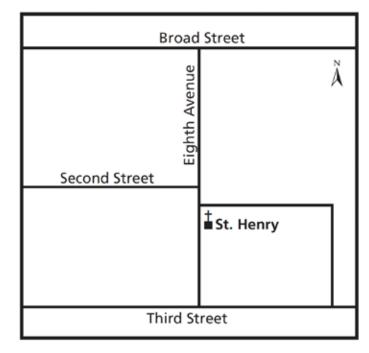

# Very Reverend Matthew Cormier, V.F., Dean

St. Henry Catholic Church 1021 Eighth Avenue Lake Charles, LA 70601

337-436-7223

Email: matthew.cormier@lcdiocese.org

- · Cathedral of the Immaculate Conception, Lake Charles
- · Immaculate Heart of Mary, Lake Charles
- · Sacred Heart of Jesus, Lake Charles
- · St. Henry, Lake Charles
- · St. Margaret of Scotland, Lake Charles
- · St. Raphael, Iowa
- · St. Theodore, Moss Bluff