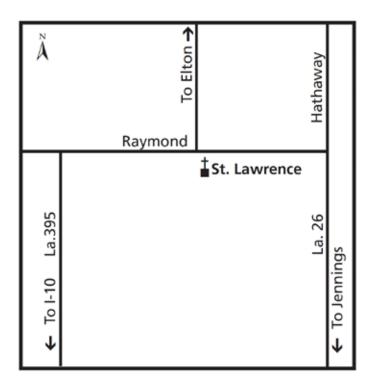

# Very Reverend Keith Pellerin, V.F., Dean

Our Lady Help of Christians Catholic Church 710 North State Street P.O. Box 1170

Jennings, LA 70546

337-824-0168

Email: keith.pellerin@lcdiocese.org

- Immaculate Conception, Jennings
- · Our Lady Help of Christians, Jennings
- · Our Lady of Perpetual Help, Jennings
- · Our Lady of Seven Dolors, Welsh
- · Our Lady of the Lake, Lake Arthur
- · Sacred Heart of Jesus, Oakdale
- St. Charles Borromeo, Fenton
- · St. Joan of Arc, Oberlin
- St. Joseph, Elton
- · St. Joseph, Welsh
- · St. Lawrence, Raymond
- St. Paul, Elton
- · St. Philip Neri, Kinder