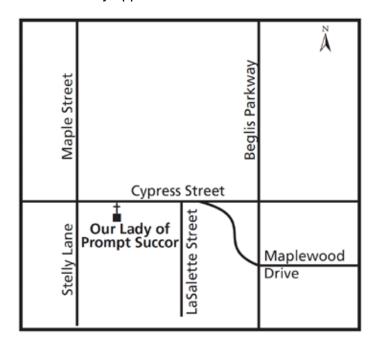

# Very Reverend Edward Richard, M.S., V.F., Dean

Our Lady of Prompt Succor Catholic Church 1109 Cypress Street Sulphur, LA 70663

### 337-527-5261

Email: edward.richard@lcdiocese.org

- · Immaculate Conception, Maplewood
- Our Lady of LaSalette, DeQuincy
- · Our Lady of LaSalette, Sulphur
- · Our Lady of Prompt Succor, Sulphur
- · St. John Bosco, Westlake
- · St. Joseph, DeRidder
- · St. Joseph, Vinton
- · St. Peter the Apostle, Hackberry
- · St. Theresa of the Child Jesus, Carlyss
- St. Pius X, Ragley