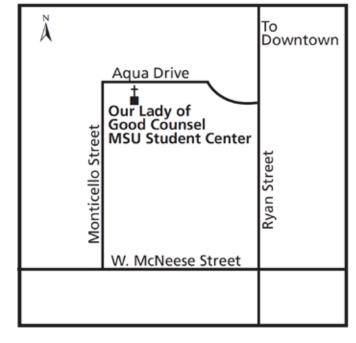

# **Catholic Student Center**

Reverend Paul Jussen, Pastor/Chaplain

Sister Shirley Gobert, SEC, Parish Coordinator Development Director: Kyle Dupre

Secretary/Bookkeeper: Marty Broussard Our Lady of Good Counsel Catholic Church 221 Agua Drive, Lake Charles, LA 70605

337-477-1434 FAX 337-479-2129

Email: frpjussen@cowboycatholics.org Email: sistershirley@cowboycatholics.org

Email: kyle@cowboycatholics.org Email: marty@cowboycatholics.org **Catholic Charismatic Renewal Center** 