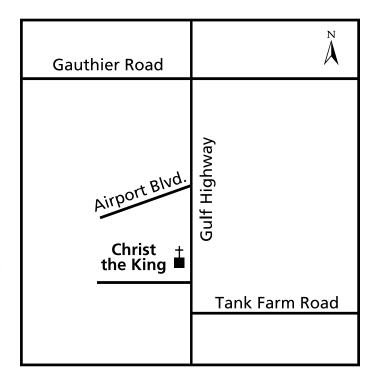

# Very Reverend Rojo Koonathan, V.F., Dean

Christ the King Catholic Church 7680 Gulf Highway Lake Charles, LA 70607

### 337-478-0213

Email: rojo.koonathan@lcdiocese.org

- Christ the King, Lake Charles
- · Our Lady Queen of Heaven, Lake Charles
- Our Lady of Good Counsel, Lake Charles
- St. Martin de Porres. Lake Charles
- · Sacred Heart of Jesus, East Cameron
- · St. John Vianney, Bell City
- · St. Mary of the Lake, Big Lake