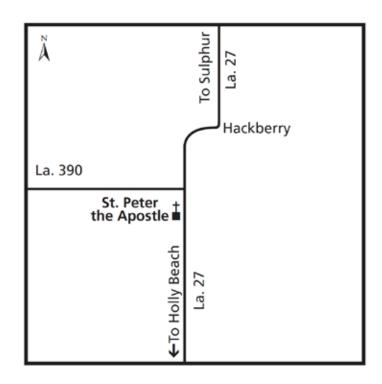

## ST. PETER THE APOSTLE CATHOLIC CHURCH

(1955, West Deanery)

337-762-3365 Office 337-762-3160 Fax

Address: 1210 Main Street

P. O. Box 372

Hackberry, LA 70645

Office Hours:

Monday to Thursday, 9:00 a.m. to 3:00 p.m.; Closed for lunch, 12:00 p.m. to 1:00 p.m.;

Friday, 9:00 a.m. to 12:00 noon

Email: stpeterschurch@camtel.net

Civil Parish: Cameron

Pastor: Reverend Arvind Minz, HGN Email: arvind.minz@lcdiocese.org Secretary/Bookkeeper: Regina Aucoin

Youth Group and Safe Environment Coordinator: