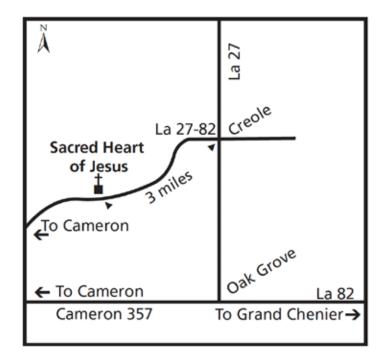

# SACRED HEART OF JESUS CATHOLIC CHURCH, EAST CAMERON

(1890, South Deanery)

# 337-542-4795 Office

Mailing Address: 5250 W. Creole Highway

Creole, LA 70631-5131

Email: SHJbookkeeper@gmail.com

Civil Parish: Cameron

Administrator: Reverend Jerish George, MOC

Email: frjerishgk@gmail.com