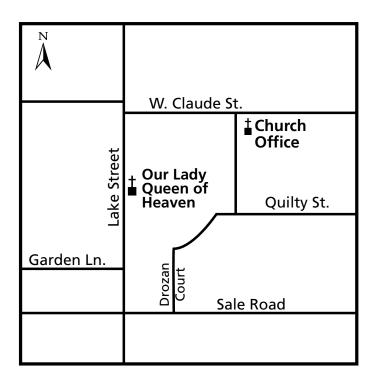

Email: spanish@sthenry.church Email: bgonzalez@sthenry.church

Liturgy, Office of

Reverend Samuel Bond, Director; Master of
Ceremonies for Bishop Provost
Our Lady Queen of Heaven Parish
617 West Claude Street, Lake Charles, LA 70605
337-477-1236
FAX 337-478-3451