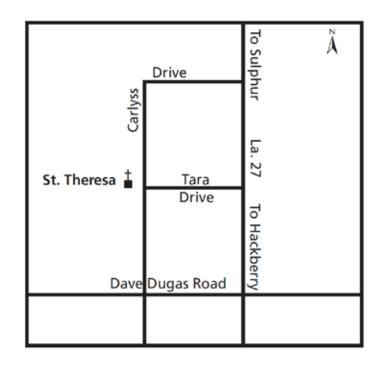

# ST. THERESA OF THE CHILD JESUS CATHOLIC CHURCH

(1970, West Deanery)

337-583-4800 Office 337-583-4818 Fax

Address: 4822 Carlyss Drive

Sulphur, LA 70665

Office Hours: Monday-Thursday 8:00 a.m. to 4:00

p.m.; Friday, 8:00 a.m. to 12:00 p.m.

Email: stheresabulletin@camtel.net Website: www.sttheresacarlyss.org

Civil Parish: Calcasieu

Pastor: Reverend Sibi Kunninu, MS

Email: frsibi@outlook.com

Parochial Vicar: Reverend Raymond Cadran, MS

Email: raymondcadran@gmail.com