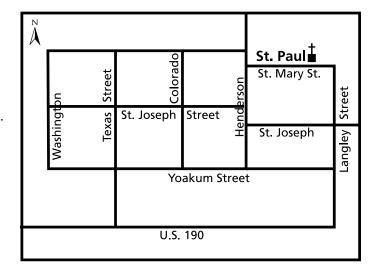

## ST. PAUL CATHOLIC CHURCH

(1913, East Deanery)

337-584-2818 Office 337-584-3246 Fax

Address: 1100 St. Mary Street

P. O. Box 129 Elton, LA 70532 Office Hours:

Monday-Friday, 9:00 a.m. to 12:30 p.m.

Email: jose.vattakunnel@lcdiocese.org Email: stpaul-elton@hotmail.com

Civil Parish: Jefferson Davis

Pastor: Reverend Jose Vattakunnel, MOC

Deacon: Michael Guillory

Administrative Assistant/Bookkeeper and

Safe Environment Coordinator: Lezlie LaFosse

R.C.I.A.: Chris Fuselier, Kara Scogin