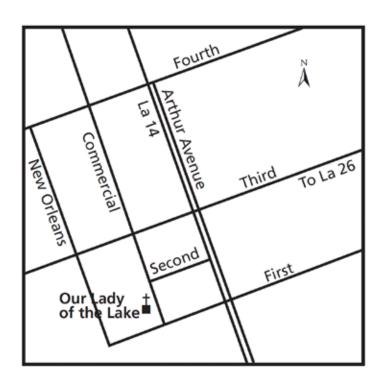

# OUR LADY OF THE LAKE CATHOLIC CHURCH

(1922, East Deanery)

337-774-2614 Office 337-774-3793 Fax 337-774-2614 Religious Education

Address: 203 Commercial Avenue

Lake Arthur, LA 70549

Office Hours: 8:00 a.m. to 4:00 p.m., Monday to

Thursday; 8:00 a.m. to noon on Friday

Email: jay.alexius@lcdiocese.org Email: secretary@ourladyol.org Website: ourladyofthelake.church

Civil Parish: Jefferson Davis

Pastor: Reverend Jay Alexius Secretary: Gloria O'Blanc