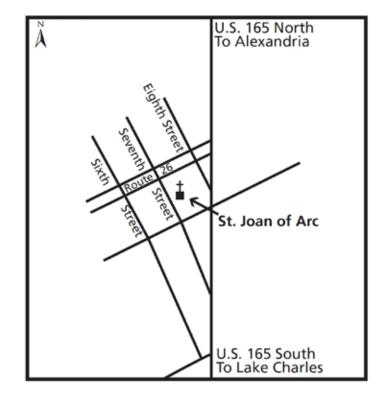

## ST. PHILIP NERI CATHOLIC CHURCH

(1937, East Deanery)

337-738-5612 Office 337-738-2728 Fax

Physical Church Address: 607 Fourth Avenue Physical Office Address: 317 Seventh Street

Mailing Address: P. O. Box 146

Kinder, LA 70648

Office Hours: Monday, Closed; Tuesday,

Wednesday and Thursday, 8:00 a.m. to noon;

and 1:00 p.m. to 4 p.m. Friday, 8:00 a.m. to noon

Website: www.spnerichurch.com Email: pastor@spncatholic.com