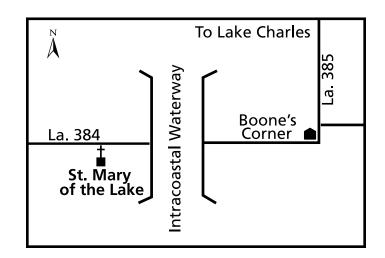

# ST. MARY OF THE LAKE CATHOLIC CHURCH

(1938, South Deanery)

337-598-3101 Office 337-598-4298 Fax

Address: 11054 Hwy 384 (Big Lake)

Lake Charles, LA 70607

Email: stmarysla@aol.com

Website: www.stmaryofthelakeparish.org

Civil Parish: Cameron

Pastor: Reverend Monsignor James M. Gaddy

Secretary/Bookkeeper: Debbie Theriot

Coordinator of Religious Education: C'Rissa Morales

(Youth Minister/Elementary/High School) Safe Environment Coordinator: C'Rissa Morales