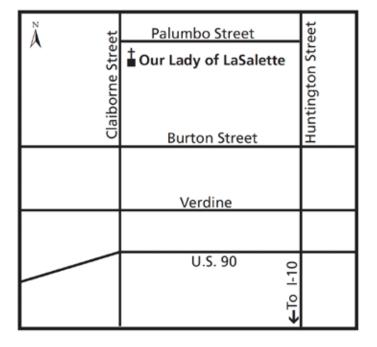

# OUR LADY OF LASALETTE CATHOLIC CHURCH

(1955, West Deanery)

337-786-3500 Office 337-317-8740 Rectory

Address: 203 South Grand Avenue

DeQuincy, LA 70633

Office Hours: Tuesday-Friday 9:00 a.m. to 12 noon

Website: olldq.com