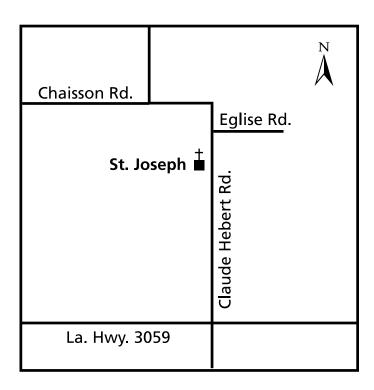

2110 Claude Hebert Road in LeBleu Settlement:

Sunday, 8:30 a.m.

Holy Days: Anticipated, TBA