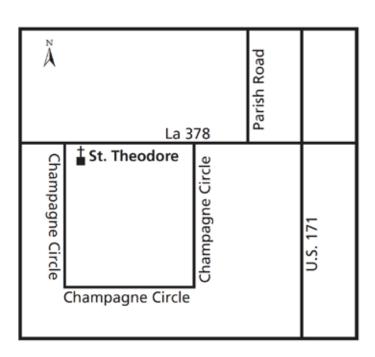

# Very Reverend Matthew Cormier, V.F., Dean

St. Henry Catholic Church 1021 Eighth Avenue Lake Charles, LA 70601

337-436-7223

Email: matthew.cormier@lcdiocese.org

- · Cathedral of the Immaculate Conception, Lake Charles
- · Immaculate Heart of Mary, Lake Charles
- · Sacred Heart of Jesus, Lake Charles
- · St. Henry, Lake Charles
- · St. Margaret of Scotland, Lake Charles
- · St. Raphael, Iowa
- · St. Theodore, Moss Bluff