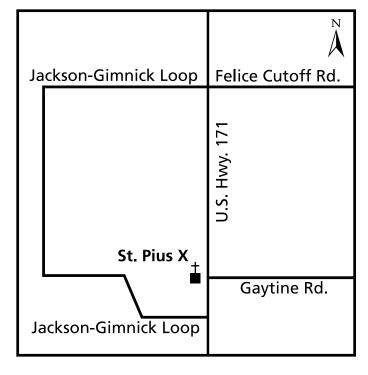

Civil Parish: Beauregard

Pastor: Reverend Jeffrey Starkovich Secretary / Bookkeeper: Sherry Istre

Coordinator of Religious Education: Erin Dinger

RCIA Coordinator: Debbie Habetz

Safe Environment Coordinator: Sherry Istre

Youth Director: Amy Bordelon Maintenance: Michael Harbison

Number of Families in Parish: 420

#### Mass Schedule:

Saturday: 4:00 p.m., Anticipated Sunday Mass Sunday: 7:00 a.m., 9:00 a.m., 11:00 a.m.

Weekdays: Tuesday and Wednesday, 6:00 p.m.;

Thursday and Friday 6:30 a.m.

First Saturday: 9:00 a.m.

Holy Days: Schedule varies (TBA)

## **Sacrament of Penance:**

30 minutes before weekend and evening Masses and by appointment.

#### **Baptisms:**

Must contact office for registration and class.

### Marriages:

Must contact office at least six months in advance



## Raymond

## ST. LAWRENCE CATHOLIC CHURCH

(1951, East Deanery)

337-584-2700 Office 337-584-3990 Fax

Address: 5505 Pine Island Hwy.

Jennings, LA 70546

Office Hours: Monday to Thursday, 8:00 a.m. to 2:00

p.m.; Friday, 8:00 a.m. to noon

Email: stlawrencecc@yahoo.com

Civil Parish: Jefferson Davis

Pastor: Reverend William Miller Deacon: Michael L. Tramel

Administrative Assistant/Secretary/ Safe Environment Coordinator: Karen Trahan

Coordinator of Religious Education:
Deacon Michael L. Tramel

Number of Families in Parish: 380

### Mass Schedule:

Saturday: 5:00 p.m., Anticipated Sunday Mass

Sunday: 7:00 a.m., 9:30 a.m.

Weekdays: Monday and Friday 6:30 a.m..; Wednesday and Thursday 5:00 p.m Holy Days: Schedule Varies (TBA)

## **Sacrament of Penance:**

Saturday: 4:30 p.m.and af