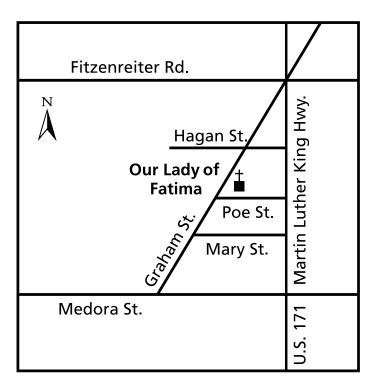

and Turkey. Bishop Provost was ordained to the priesthood for the Diocese of Lafayette by Pope Paul VI on June 29, 1975, in St Peter's Basilica in Rome. He served as an Associate Pastor at Our Lady Queen of Heaven in Lake Charles during the summer of 1975. He was Associate Pastor of St. Mary Magdalene in Abbeville, 1975-1983; Pastor of St. Leo in Roberts Cove, 1983-1985, Pastor of St. John Cathedral, 1985-1998, and Pastor of Our Lady of Fatima, 1998-March 6, 2007. He served as a Judge on the Diocese of Lafayette Tribunal, a member of the Diocesan School Board. 1987-1996, Vice Chairman of the Council of Priests, 2005-2006; Chairman of the Council of Priests, 1989-1991, 2006-2007; Member of the Council of Priests, 2001-2007; Episcopal Vicar and Dean of the West Lafayette Deanery, a Diocesan Consultor, 1991-2007; and a board member of the Lafayette Catholic Service Center/Opelousas Housing Corporation, 1996-2000. Bishop Provost served as the Bishop's Liaison to the Legal Community, and was an instructor in the Department of Theology for Church History, Aguinas Institute, Holy Cross College, Lafayette/New Orleans. He is a member of the Sons of the American Revolution, Atakapas Chapter: the National Chaplain's Committee for the Sons of the American Revolution; and a member of various equestrian and knightly orders. The Bishop, since childhood, has studied music, enjoys playing the piano, and served as house organist at the seminaries he attended.