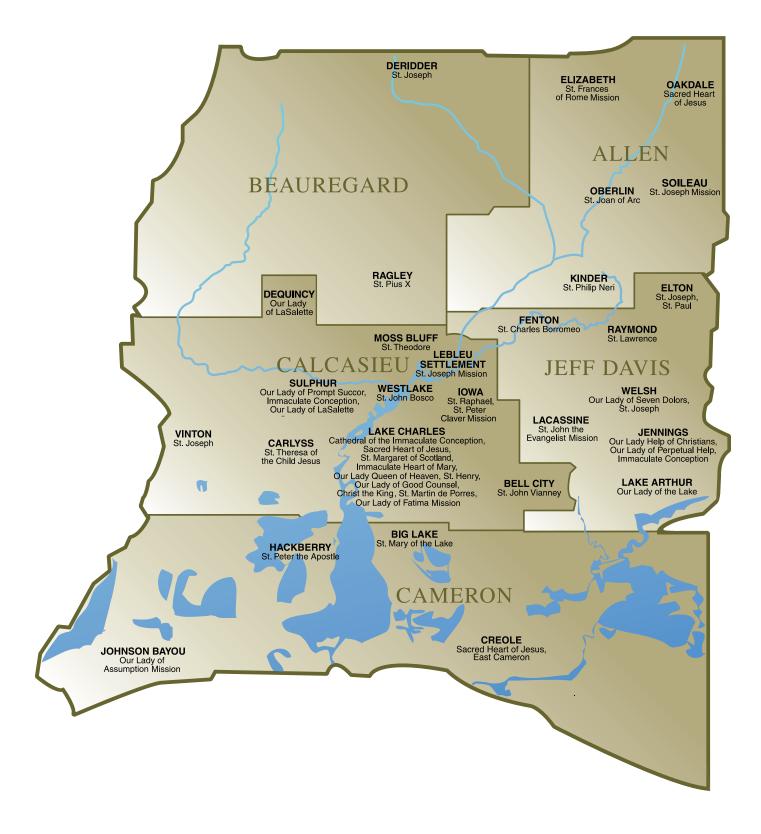

# **PARISHES BY DEANERY**

# NORTH CENTRAL DEANERY 7 CHURCH PARISHES

Includes Churches in Calcasieu Civil Parish

# Very Reverend Matthew Cormier, V.F., Dean

St. Henry Catholic Church 1021 Eighth Avenue Lake Charles, LA 70601

337-436-7223

Email: matthew.cormier@lcdiocese.org

- · Cathedral of the Immaculate Conception, Lake Charles
- · Immaculate Heart of Mary, Lake Charles
- · Sacred Heart of Jesus, Lake Charles
- · St. Henry, Lake Charles
- · St. Margaret of Scotland, Lake Charles
- · St. Raphael, Iowa
- · St. Theodore, Moss Bluff

# **EAST DEANERY** 13 CHURCH PARISHES

Includes Churches in Allen and Jefferson Davis Civil Parishes

# Very Reverend Keith Pellerin, V.F., Dean

Our Lady Help of Christians Catholic Church 710 North State Street P.O. Box 1170

Jennings, LA 70546

337-824-0168

Email: keith.pellerin@lcdiocese.org

- Immaculate Conception, Jennings
- · Our Lady Help of Christians, Jennings
- · Our Lady of Perpetual Help, Jennings
- · Our Lady of Seven Dolors, Welsh
- · Our Lady of the Lake, Lake Arthur
- · Sacred Heart of Jesus, Oakdale
- St. Charles Borromeo, Fenton
- · St. Joan of Arc, Oberlin
- St. Joseph, Elton
- · St. Joseph, Welsh
- · St. Lawrence, Raymond
- St. Paul, Elton
- · St. Philip Neri, Kinder

# **WEST DEANERY 10 CHURCH PARISHES**

Includes Churches in Beauregard, Calcasieu and Cameron Civil Parishes

# Very Reverend Edward Richard, M.S., V.F., Dean

Our Lady of Prompt Succor Catholic Church 1109 Cypress Street Sulphur, LA 70663

### 337-527-5261

Email: edward.richard@lcdiocese.org

- · Immaculate Conception, Maplewood
- Our Lady of LaSalette, DeQuincy
- · Our Lady of LaSalette, Sulphur
- · Our Lady of Prompt Succor, Sulphur
- · St. John Bosco, Westlake
- · St. Joseph, DeRidder
- · St. Joseph, Vinton
- · St. Peter the Apostle, Hackberry
- · St. Theresa of the Child Jesus, Carlyss
- St. Pius X, Ragley

# **SOUTH CENTRAL DEANERY** 7 CHURCH PARISHES

Includes Churches in Calcasieu and Cameron Civil Parishes

# Very Reverend Rojo Koonathan, V.F., Dean

Christ the King Catholic Church 7680 Gulf Highway Lake Charles, LA 70607

### 337-478-0213

Email: rojo.koonathan@lcdiocese.org

- Christ the King, Lake Charles
- · Our Lady Queen of Heaven, Lake Charles
- Our Lady of Good Counsel, Lake Charles
- St. Martin de Porres. Lake Charles
- · Sacred Heart of Jesus, East Cameron
- · St. John Vianney, Bell City
- · St. Mary of the Lake, Big Lake