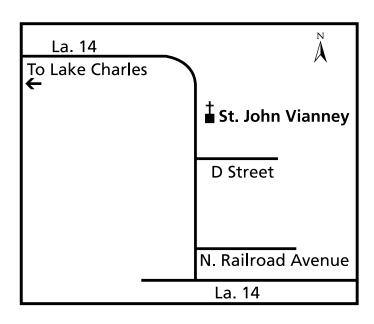

# ST. JOHN VIANNEY CATHOLIC CHURCH

(1939, South Deanery)

337-622-3218 Office 337-622-3225 Fax 337-622-3227 After Hours (Rectory)

Address: 7120 Hwy 14 E Bell City, LA 70630

Office Hours: 8 a.m. to noon, Monday through Thursday

Email: sjvcbk@gmail.com Website: www.sjv-bc.com

Civil Parish: Calcasieu with some parts in Cameron and Jeff Davis parishes

Pastor: Reverend Paul D'Sa, MOC

Bookkeeper/Secretary: Mary Elizabeth Starr Safe Environment Coordinator: Hope Berry